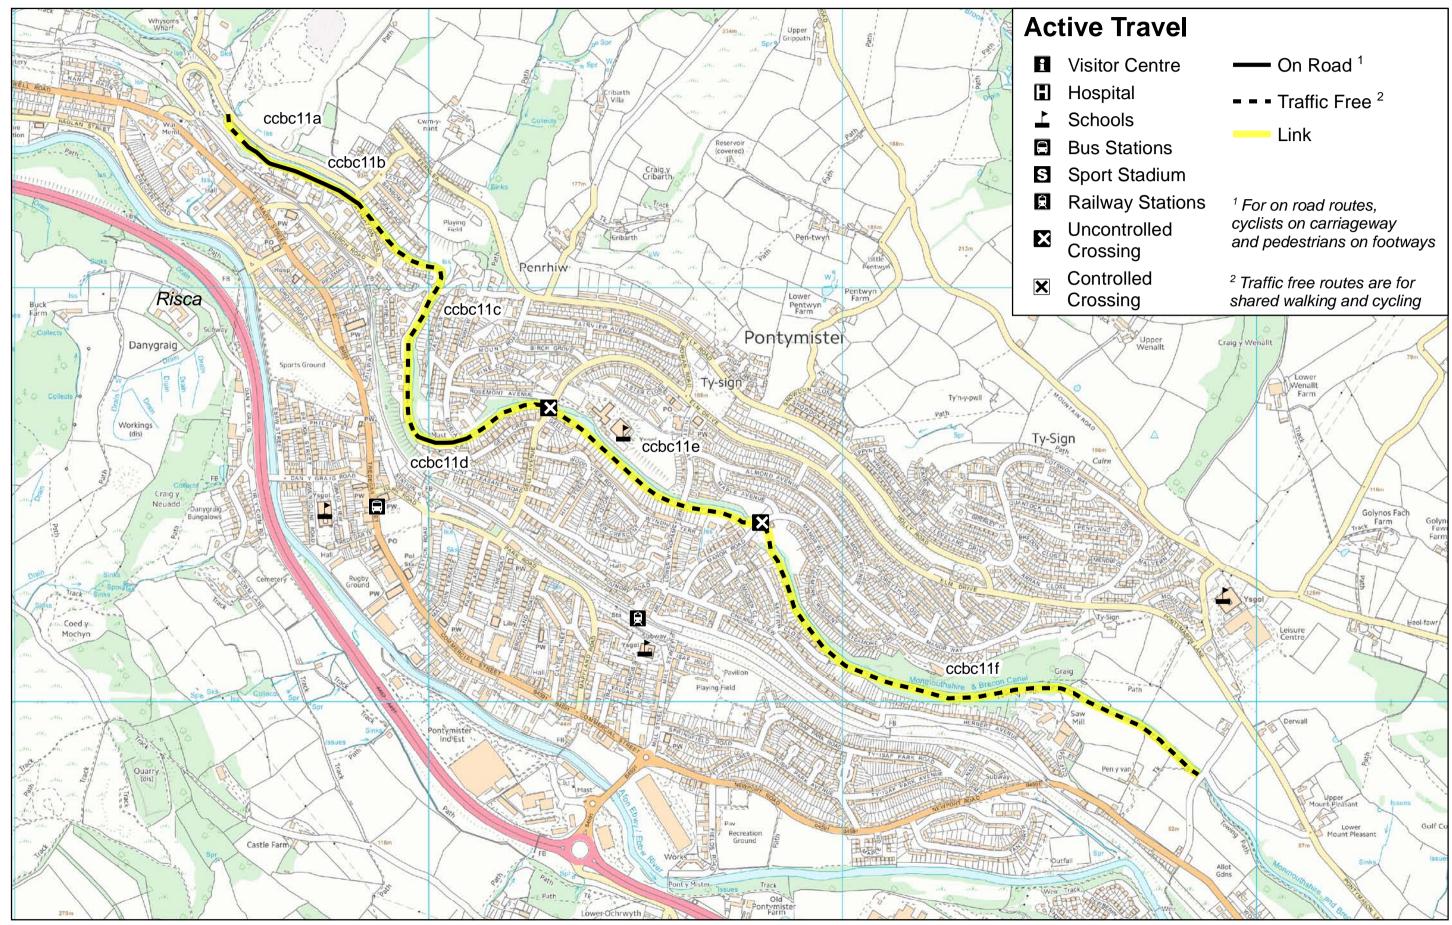

g. Pontlottyn to Rhymney Comprehensive School (SRIC). Sections a to f and Section g



#### Link 3. New Tredegar North and South to Tirphil Rail Station and Village Centre. Sections a to d





#### Link 4. Aberbargoed to Bargoed Rail Station/Bargoed Town Centre . Link 4b. Bargoed Town Centre to Pengam Sections a and Section b









#### Link 6. Nelson to Penallta Industrial Park/Tredomen Business Park.





#### Link 7. Ystrad Mynach Town Centre to Hengoed Rail Station.





#### Link 8. Hengoed Rail Station to Wyllie. Section a to Section c





#### Link 9. Ynysddu to Cwmfelinfach. Sections a to Section b





#### Link 10. Wattsville to Crosskeys. Section a to Section d



© Ordnance Survey 100025372, 2015



#### Link 11. Crosskeys via Risca to Pontymister. Section a to Section f





#### Link 12 (Map 1 of 2) Senghenydd to St Cenydd Comprehensive School (Caerphilly)





### Link 12 (Map 2 of 2) Senghenydd to St Cenydd Comprehensive School (Caerphilly)





### Link 13. St Cenydd Comprehensive School to Caerphilly Town Centre.





Link 14. Boundary of Caerphilly County Borough along NCN route 4 to Caerphilly Town Centre. Section a to Section d





Link 15 (Map 1 of 3). Caerphilly Town Centre to Machen via Bedwas and Trethomas. Section a to Section g





Link 15 (Map 2 of 3). Caerphilly Town Centre to Machen via Bedwas and Trethomas. Section a to Section g





Link 15 (Map 3 of 3). Caerphilly Town Centre to Machen via Bedwas and Trethomas. Section a to Section g