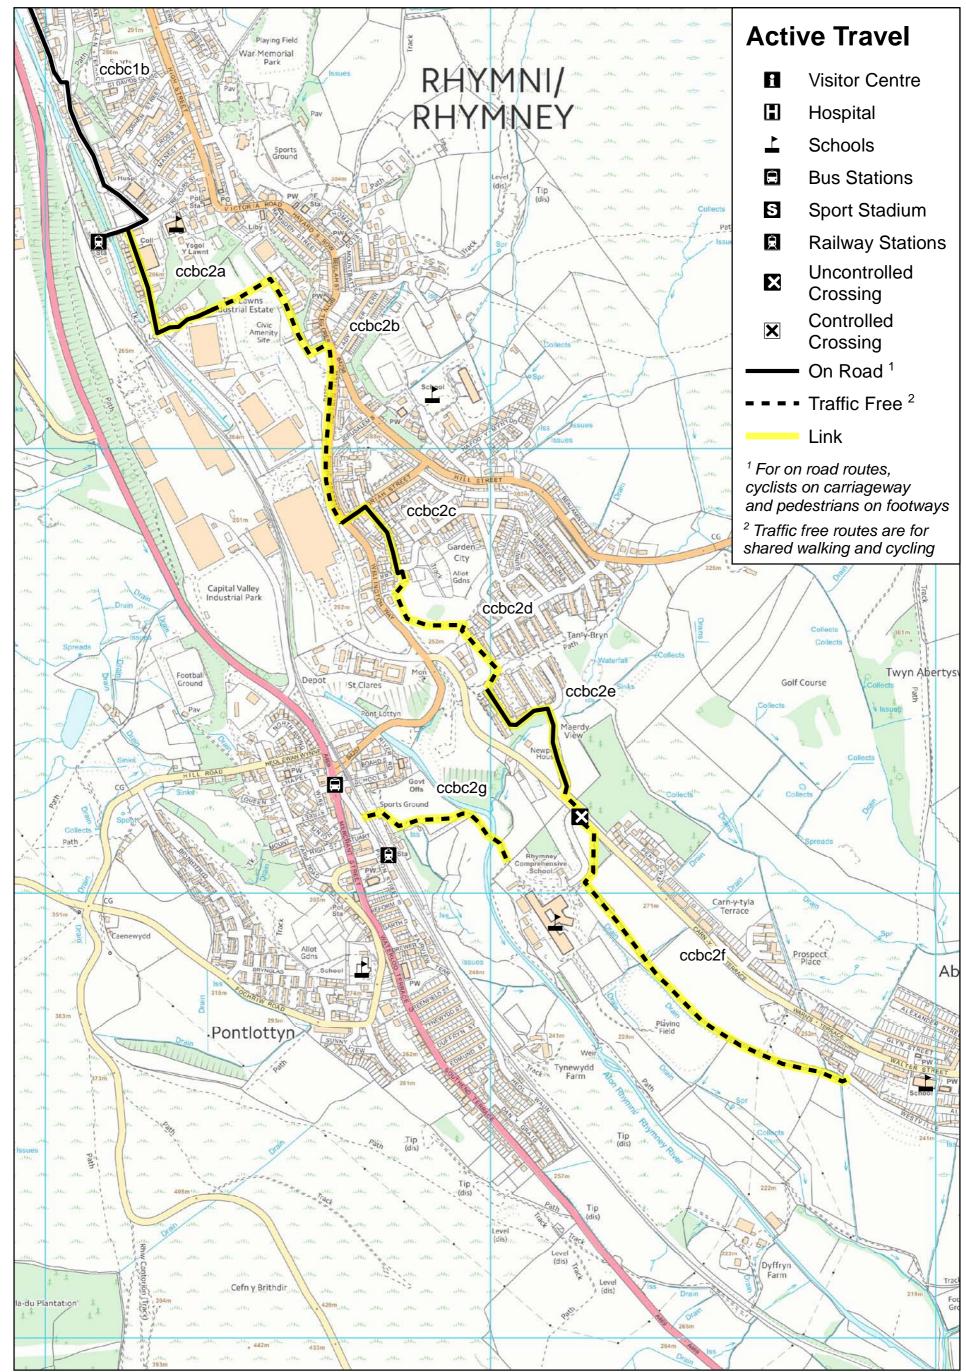

#### Link 1. Bute Town to Rhymney Rail Station. Section a and Section b

Link 2. Rhymney Rail Station to Abertysswg via Rhymney Comprehensive. Link 2g. Pontlottyn to Rhymney Comprehensive School (SRIC). Sections a to f and Section g