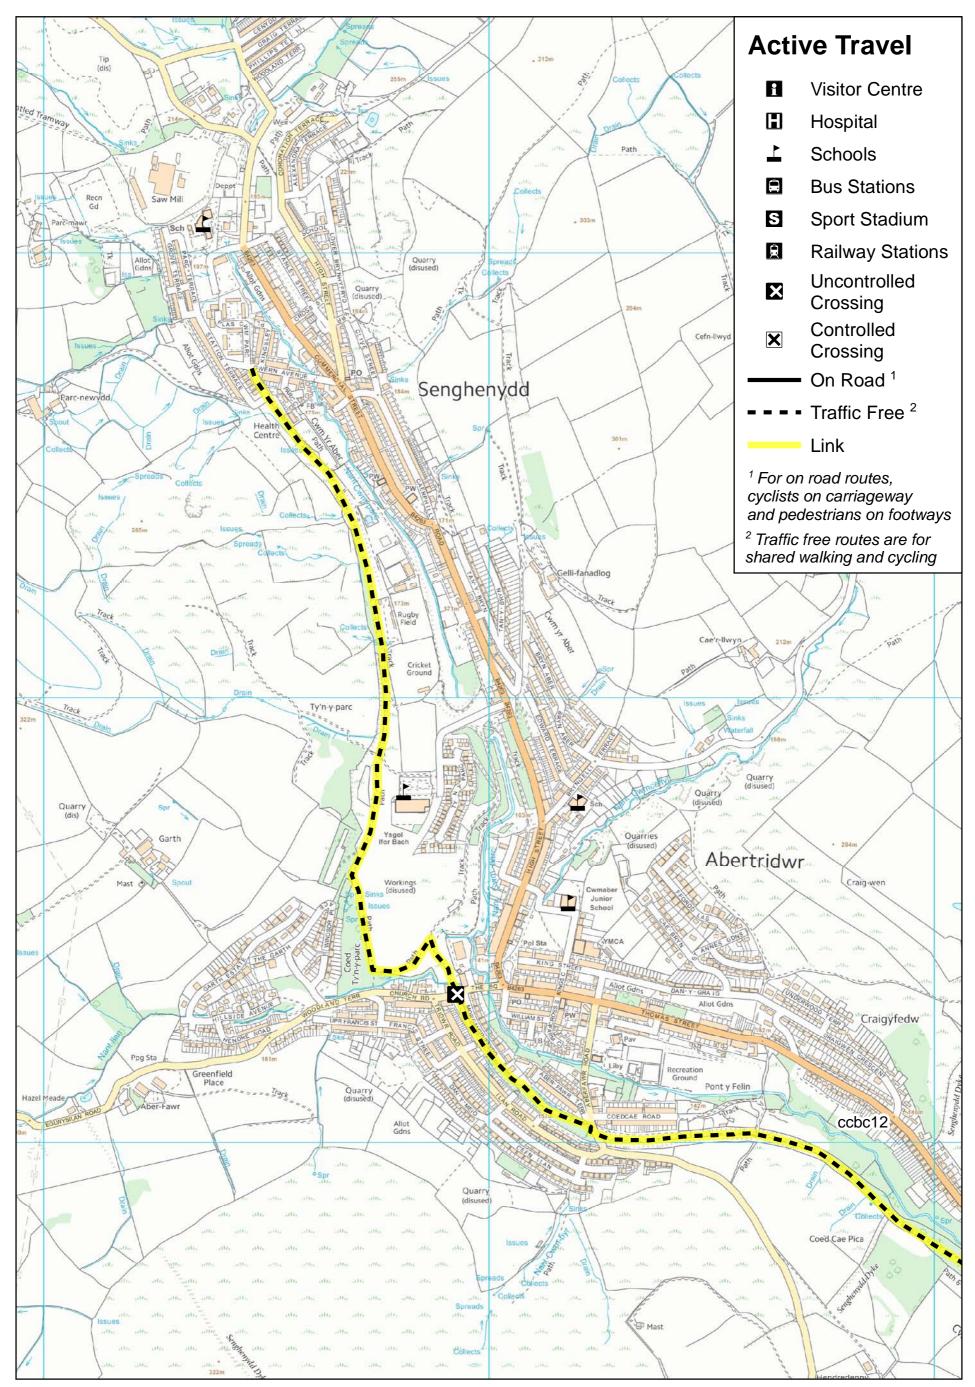

#### Link 12 (Map 1 of 2) Senghenydd to St Cenydd Comprehensive School (Caerphilly)