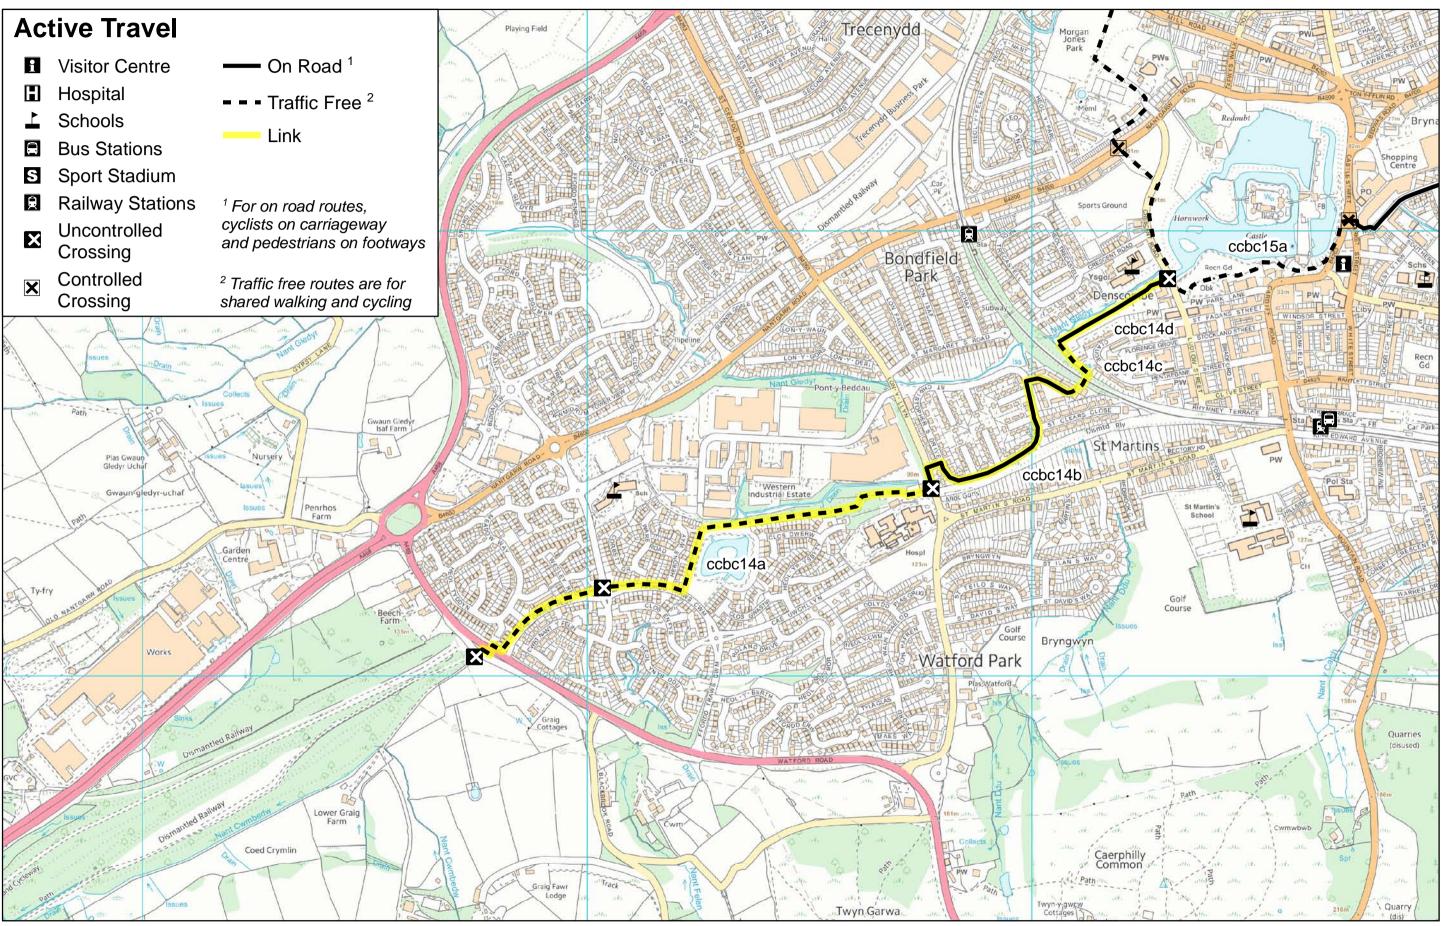

### Link 13. St Cenydd Comprehensive School to Caerphilly Town Centre.

Link 14. Boundary of Caerphilly County Borough along NCN route 4 to Caerphilly Town Centre. Section a to Section d

Link 15 (Map 1 of 3). Caerphilly Town Centre to Machen via Bedwas and Trethomas. Section a to Section g