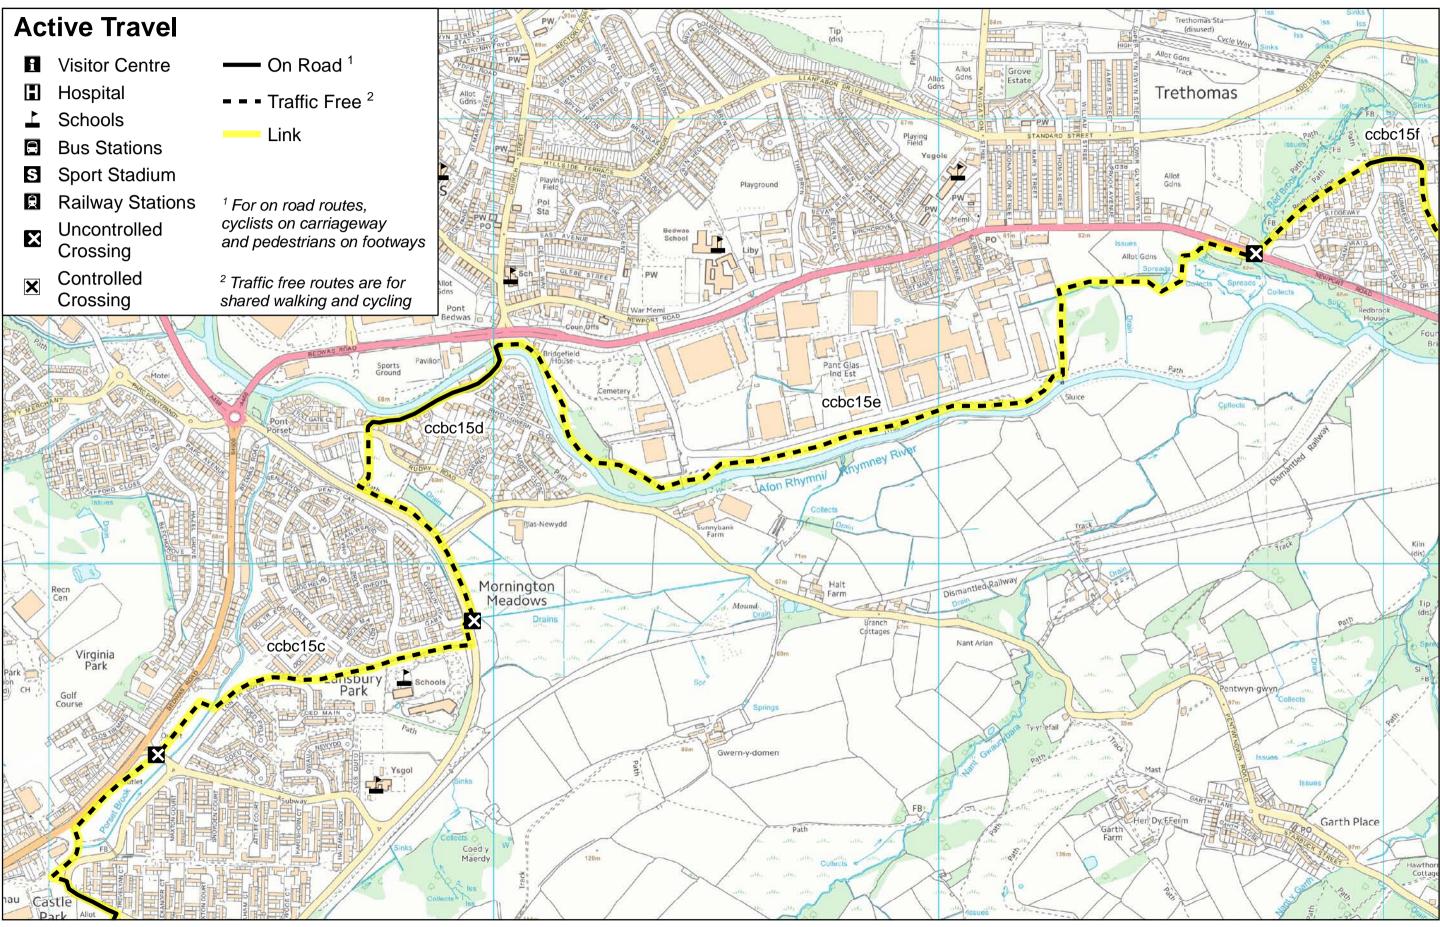

### Link 13. St Cenydd Comprehensive School to Caerphilly Town Centre.

Link 14. Boundary of Caerphilly County Borough along NCN route 4 to Caerphilly Town Centre. Section a to Section d

Link 15 (Map 1 of 3). Caerphilly Town Centre to Machen via Bedwas and Trethomas. Section a to Section g

Link 15 (Map 2 of 3). Caerphilly Town Centre to Machen via Bedwas and Trethomas. Section a to Section g

Link 15 (Map 3 of 3). Caerphilly Town Centre to Machen via Bedwas and Trethomas. Section a to Section g