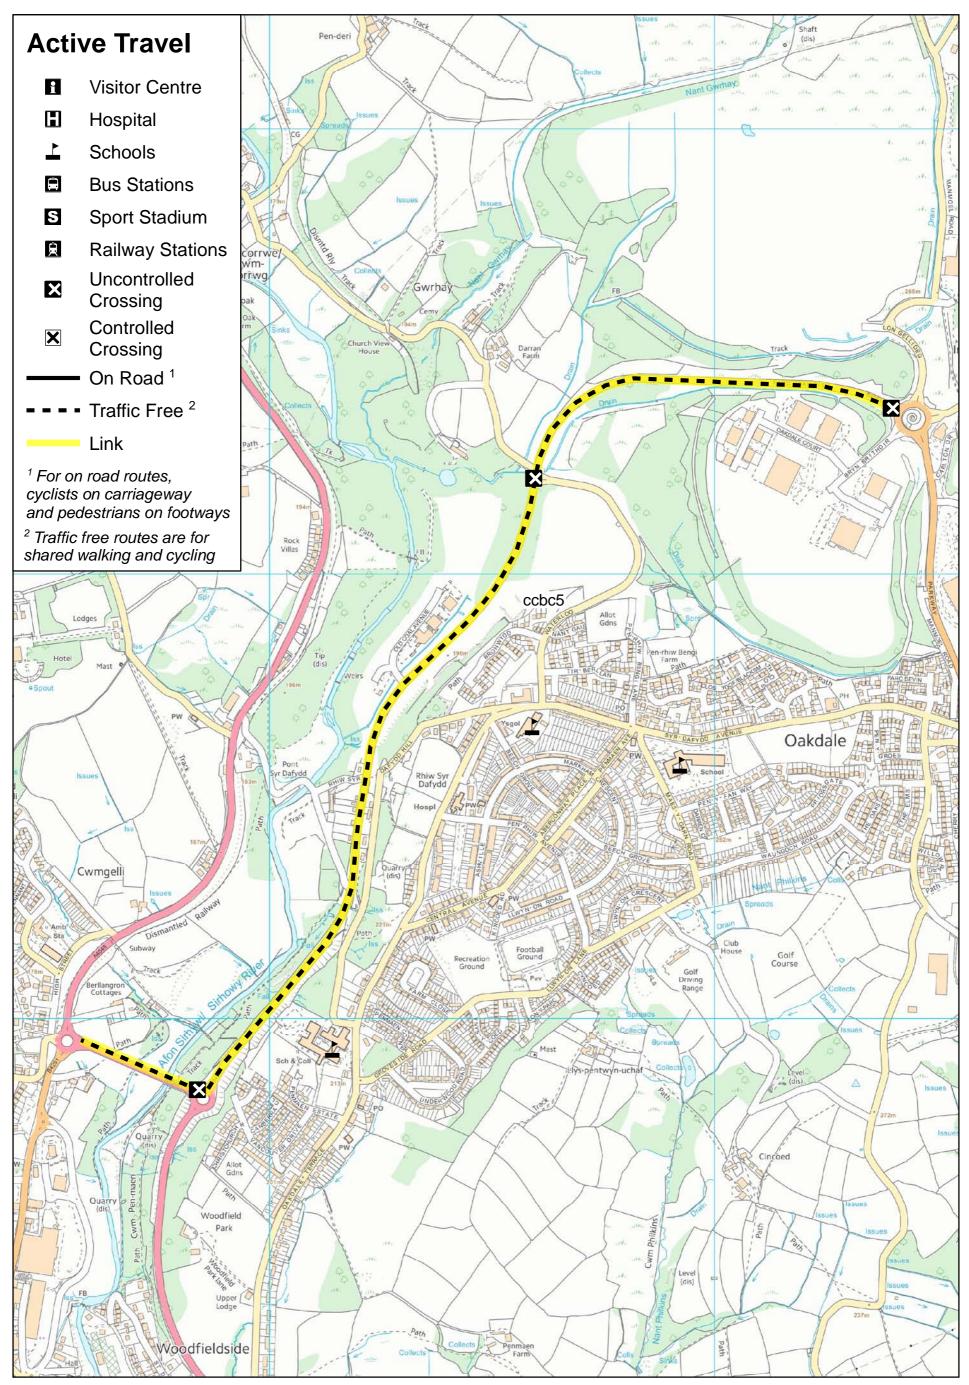

|
| ccbc13  | 13   | St Cenydd Comprehensive School to Caerphilly<br>Town Centre                |
| ccbc14  | 14   | Boundary of Caerphilly along NCN route 4 to<br>Caerphilly Town Centre      |
| ccbc15  | 15   | Caerphilly Town Centre to Machen via Bedwas and<br>Trethomas               |



#### Link 1. Bute Town to Rhymney Rail Station. Section a and Section b





Link 2. Rhymney Rail Station to Abertysswg via Rhymney Comprehensive. Link 2g. Pontlottyn to Rhymney Comprehensive School (SRIC). Sections a to f and Section g



#### Link 3. New Tredegar North and South to Tirphil Rail Station and Village Centre. Sections a to d





#### Link 4. Aberbargoed to Bargoed Rail Station/Bargoed Town Centre . Link 4b. Bargoed Town Centre to Pengam Sections a and Section b









#### Link 6. Nelson to Penallta Industrial Park/Tredomen Business Park.





#### Link 7. Ystrad Mynach Town Centre to Hengoed Rail Station.





#### Link 8. Hengoed Rail Station to Wyllie. Section a to Section c





#### Link 9. Ynysddu to Cwmfelinfach. Sections a to Section b





#### Link 10. Wattsville to Crosskeys. Section a to Section d



© Ordnance Survey 100025372, 2015



#### Link 11. Crosskeys via Risca to Pontymister. Section a to Section f





#### Link 12 (Map 1 of 2) Senghenydd to St Cenydd Comprehensive School (Caerphilly)





### Link 12 (Map 2 of 2) Senghenydd to St Cenydd Comprehensive School (Caerphilly)





### Link 13. St Cenydd Comprehensive School to Caerphilly Town Centre.





Link 14. Boundary of Caerphilly County Borough along NCN route 4 to Caerphilly