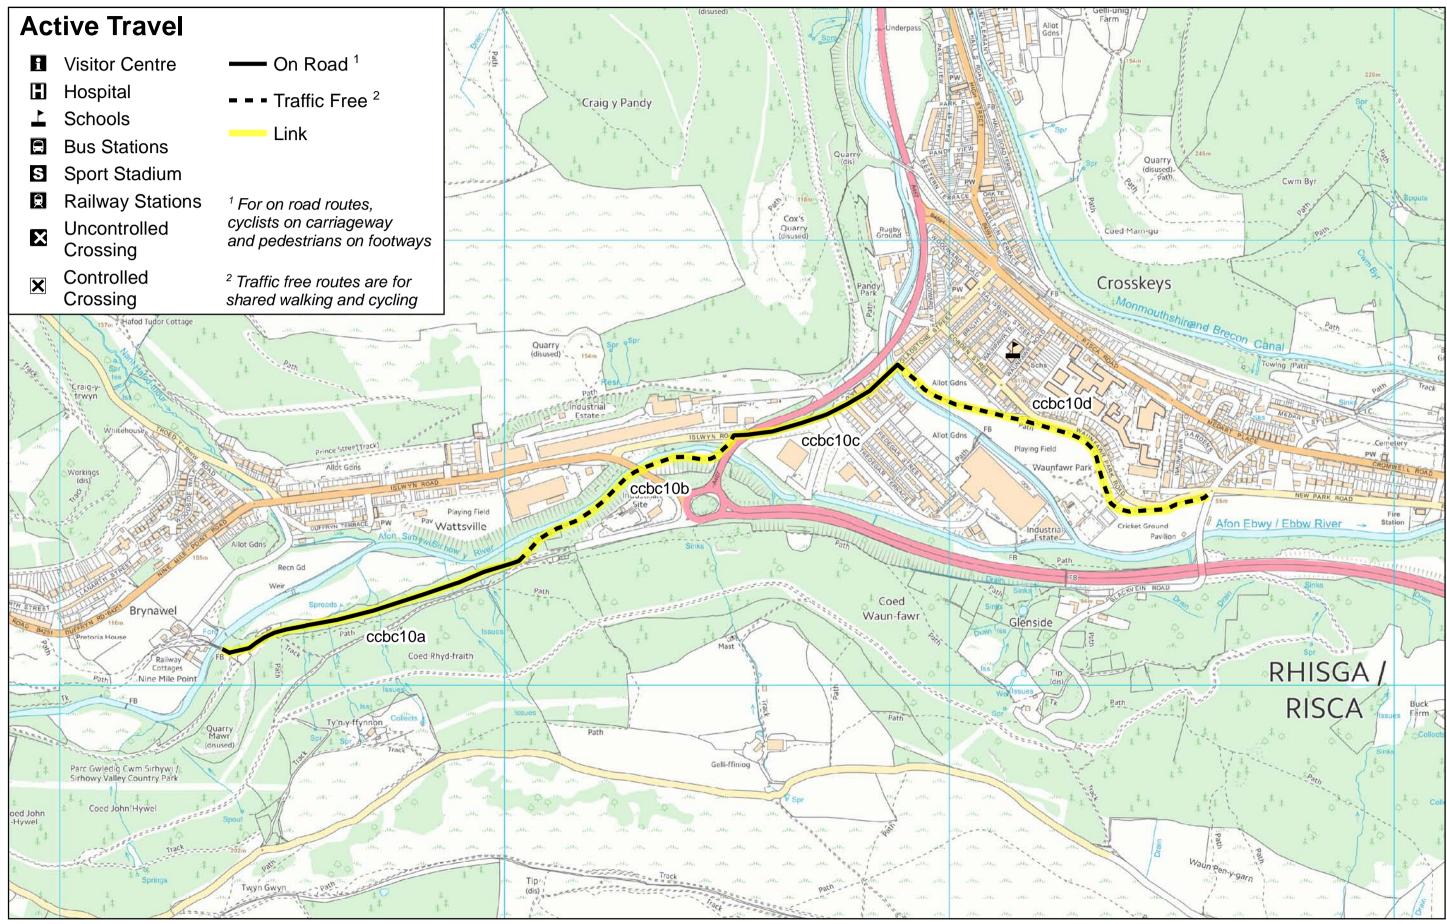

#### Link 10. Wattsville to Crosskeys. Section a to Section d

© Ordnance Survey 100025372, 2015