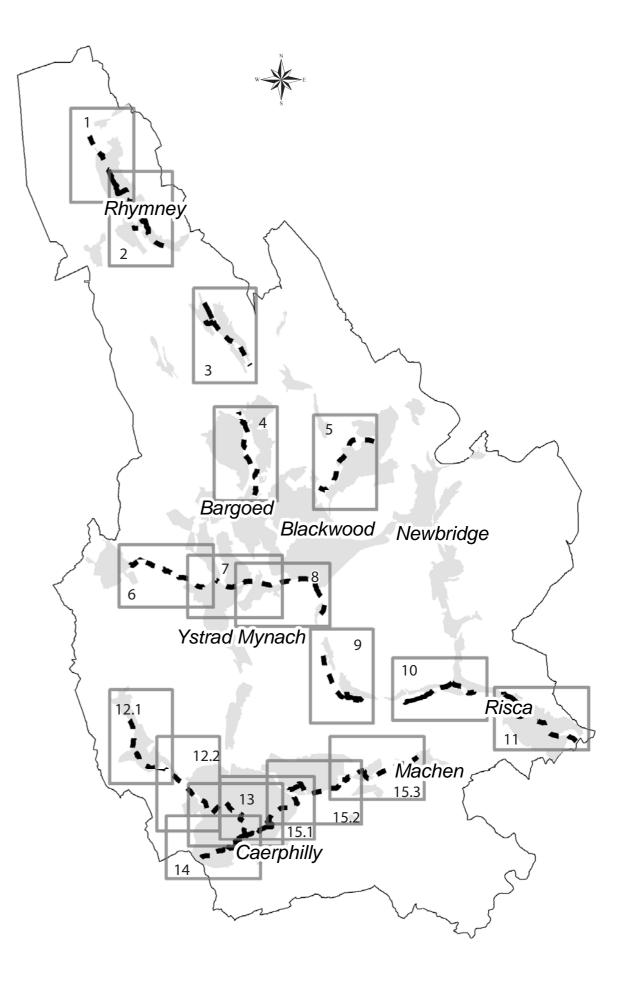

## Caerphilly County Borough Council Active Travel Existing Routes Consultation Maps

| CCBC ID | LINK | Route Name                                                                 |
|---------|------|----------------------------------------------------------------------------|
| ccbc1   | 1    | Bute Town to Rhymney Rail Station                                          |
| ccbc2   | 2    | Rhymney Rail Station to Abertysswg via Rhymney<br>Comprehensive School     |
| ccbc2g  | 2g   | Pontlottyn to Rhymney Comprehensive School<br>(Safe Routes in Communities) |
| ccbc3   | 3    | New Tredegar North and South to Tirphil Rail<br>Station and Village Centre |
| ccbc4a  | 4a   | Aberbargoed to Bargoed Rail Station/ Bargoed<br>Town Centre                |
| ccbc4a  | 4b   | Bargoed Rail Station / Town Centre to Pengam                               |
| ccbc5   | 5    | Oakdale Business Park to North of Blackwood<br>Town Centre                 |
| ccbc6   | 6    | Nelson to Penallta Industrial Park/ Tredomen<br>Business Park              |
| ccbc7   | 7    | Ystrad Mynach Town Centre to Hengoed Rail<br>Station                       |
| ccbc8   | 8    | Hengoed Rail Station to Wyllie                                             |
| ccbc9   | 9    | Ynysddu to Cwmfelinfach                                                    |
| ccbc10  | 10   | Wattsville to Crosskeys                                                    |
| ccbc11  | 11   | Crosskeys via Risca to Pontymister                                         |
| ccbc12  | 12   | Senghenydd to St Cenydd Comprehensive School                               |
| ccbc13  | 13   | St Cenydd Comprehensive School to Caerphilly<br>Town Centre                |
| ccbc14  | 14   | Boundary of Caerphilly along NCN route 4 to<br>Caerphilly Town Centre      |
| ccbc15  | 15   | Caerphilly Town Centre to Machen via Bedwas and<br>Trethomas               |