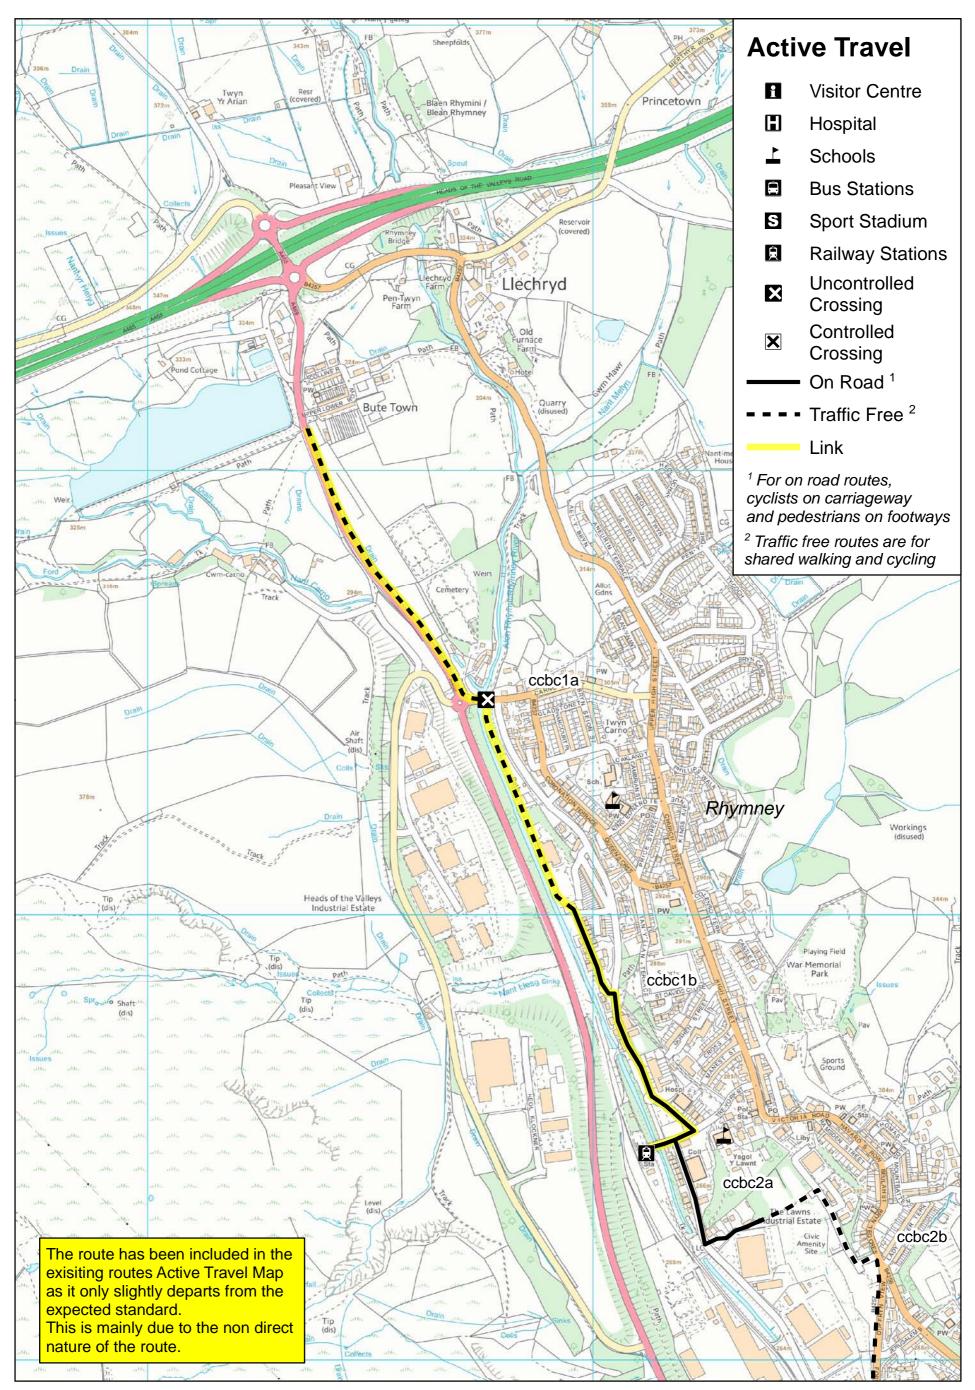

#### Link 1. Bute Town to Rhymney Rail Station. Section a and Section b

Link 2. Rhymney Rail Station to Abertysswg via Rhymney Comprehensive. Link 2g. Pontlottyn to Rhymney Comprehensive School (SRIC). Sections a to f and Section g