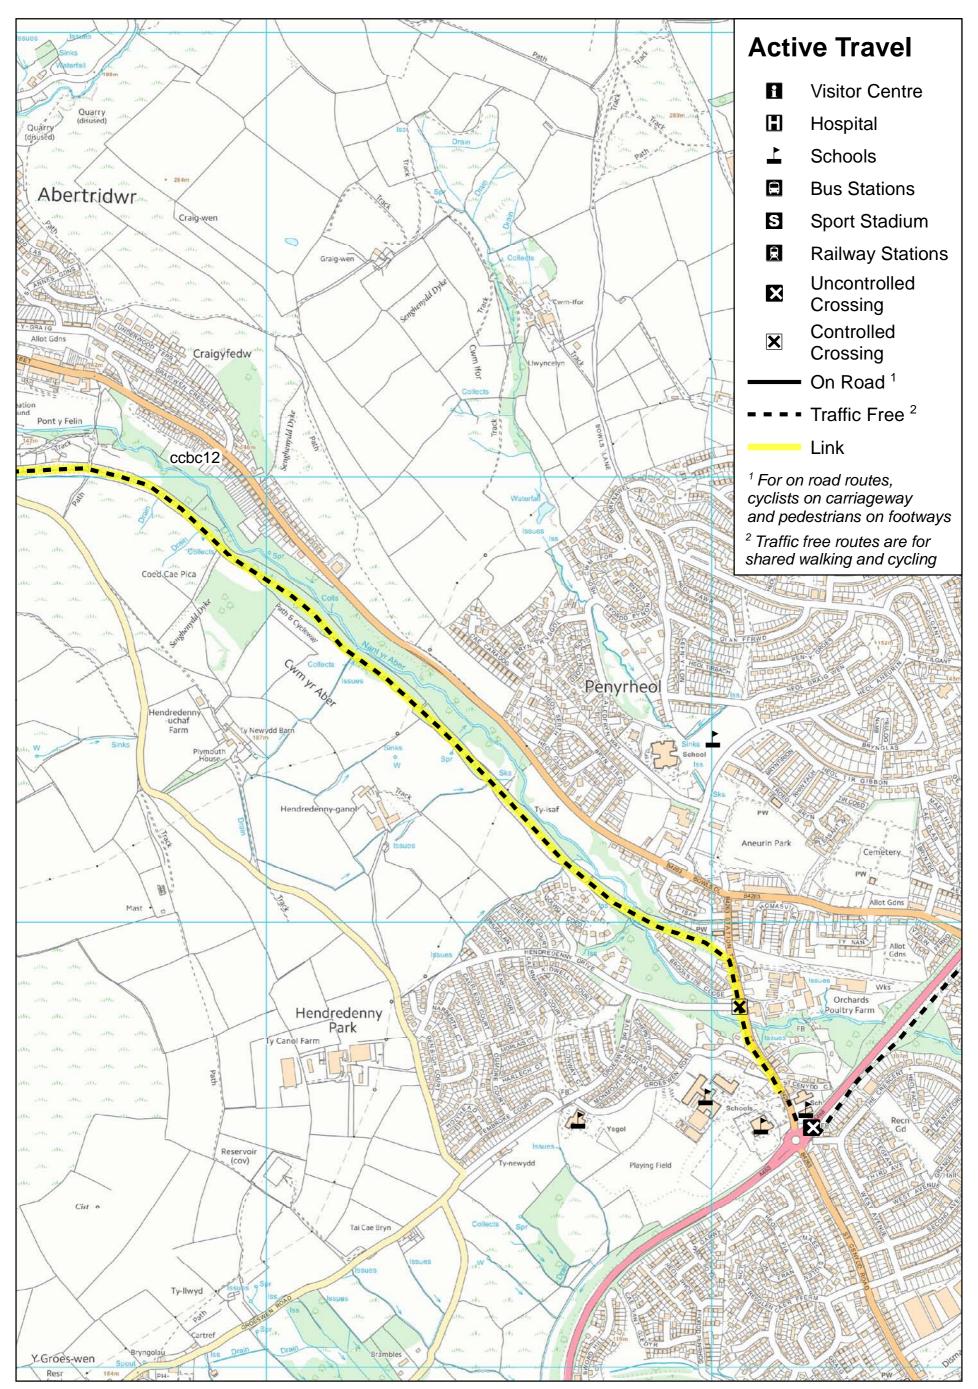

#### Link 12 (Map 1 of 2) Senghenydd to St Cenydd Comprehensive School (Caerphilly)

### Link 12 (Map 2 of 2) Senghenydd to St Cenydd Comprehensive School (Caerphilly)