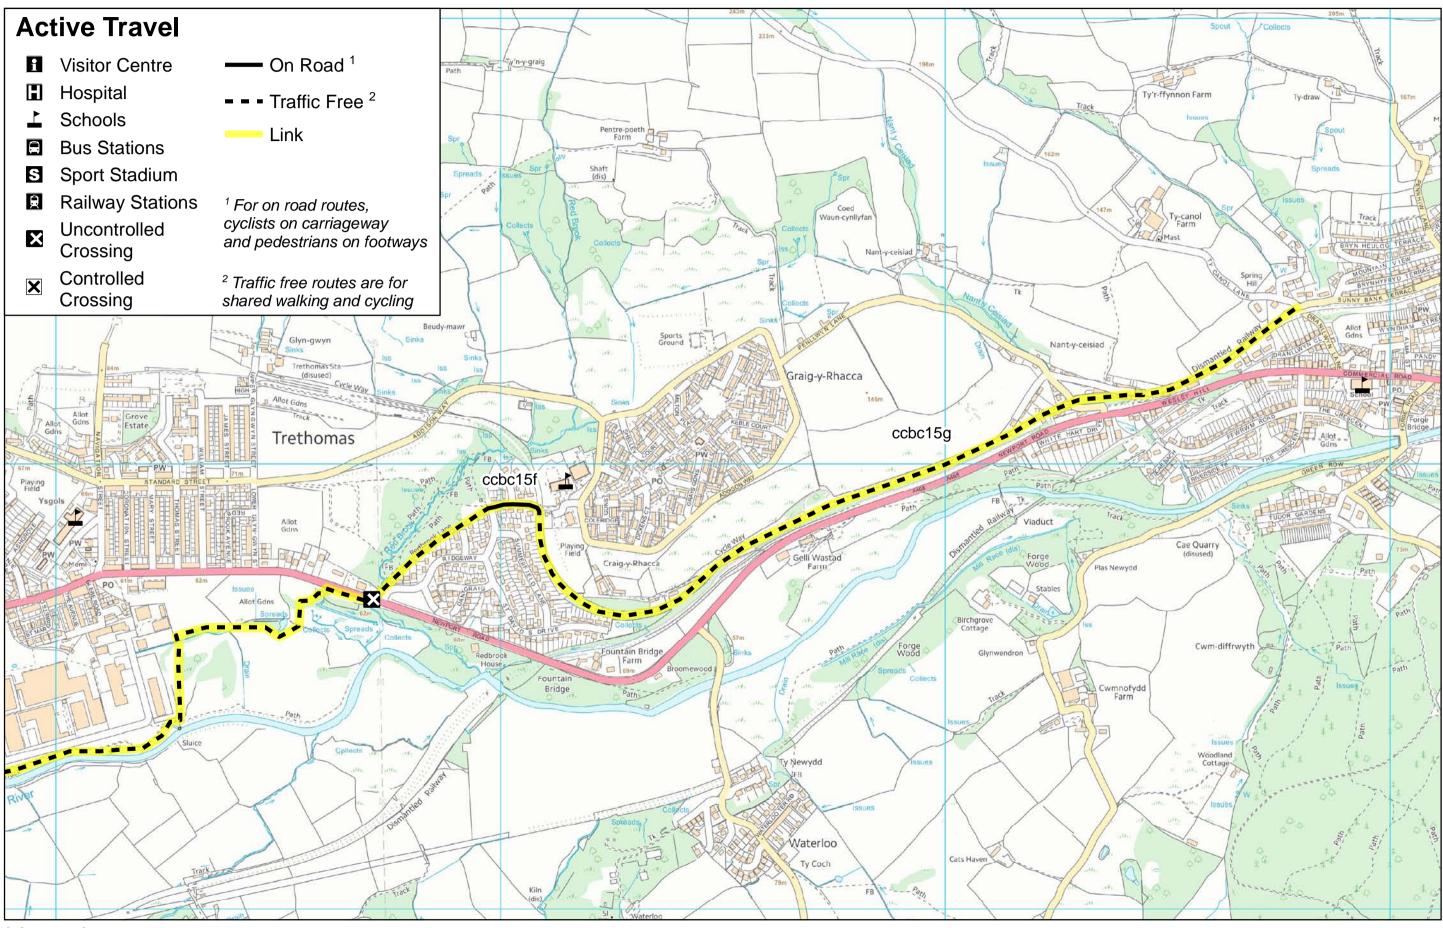

Link 15 (Map 2 of 3). Caerphilly Town Centre to Machen via Bedwas and Trethomas. Section a to Section g

Link 15 (Map 3 of 3). Caerphilly Town Centre to Machen via Bedwas and Trethomas. Section a to Section g