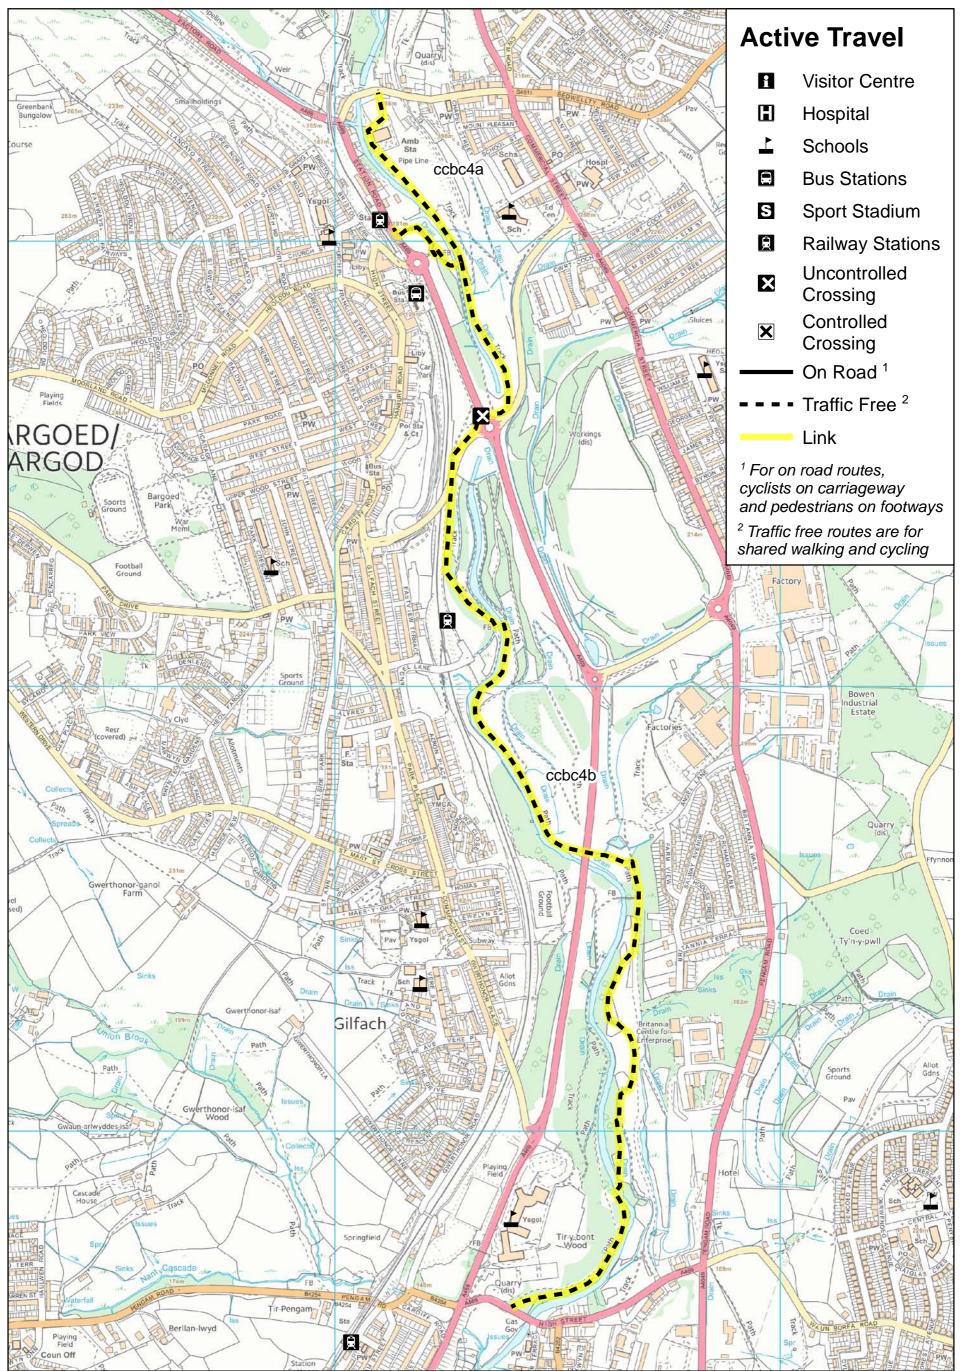

#### Link 4. Aberbargoed to Bargoed Rail Station/Bargoed Town Centre . Link 4b. Bargoed Town Centre to Pengam Sections a and Section b