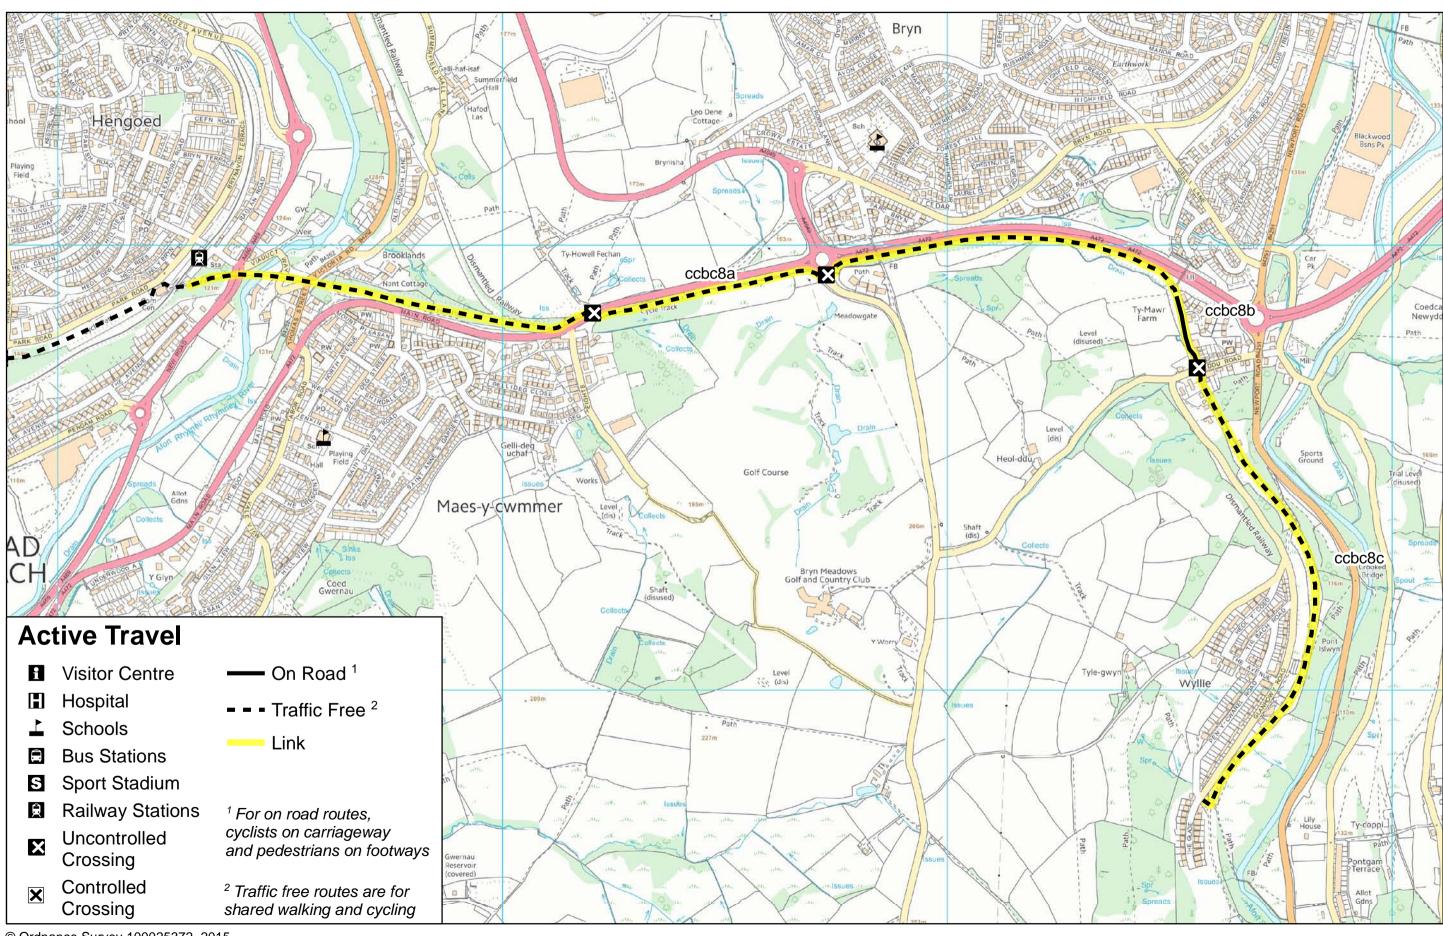

c15  | 15   | Caerphilly Town Centre to Machen via Bedwas and<br>Trethomas               |



#### Link 1. Bute Town to Rhymney Rail Station. Section a and Section b





Link 2. Rhymney Rail Station to Abertysswg via Rhymney Comprehensive. Link 2g. Pontlottyn to Rhymney Comprehensive School (SRIC). Sections a to f and Section g



#### Link 3. New Tredegar North and South to Tirphil Rail Station and Village Centre. Sections a to d





#### Link 4. Aberbargoed to Bargoed Rail Station/Bargoed Town Centre . Link 4b. Bargoed Town Centre to Pengam Sections a and Section b









#### Link 6. Nelson to Penallta Industrial Park/Tredomen Business Park.





#### Link 7. Ystrad Mynach Town Centre to Hengoed Rail Station.





#### Link 8. Hengoed Rail Station to Wyllie. Section a to Section c





#### Link 9. Ynysddu to Cwmfelinfach. Sections a to Section b





#### Link 10. Wattsville to Crosskeys. Section a to Section d



© Ordnance Survey 100025372, 2015



#### Link 11. Crosskeys via Risca to Pontymister. Section a to Section f





#### Link 12 (Map 1 of 2) Senghenydd to St Cenydd Comprehensive School (Caerphilly)





### Link 12 (Map 2 of 2) Senghenydd to St Cenydd Comprehensive School (Caerphilly)





### Link 13. St Cenydd Comprehensive School to Caerphilly Town Centre.





Link 14. Boundary of Caerphilly County Borough along NCN route 4 to Caerphilly Town Centre. Section a to Section d





Link 15 (Map 1 of 3). Caerphilly Town Centre to Machen via Bedwas and Trethomas. Section a to Section g





Link 15 (Map 2 of 3). Caerphilly Town Centre to Machen via Bedwas a