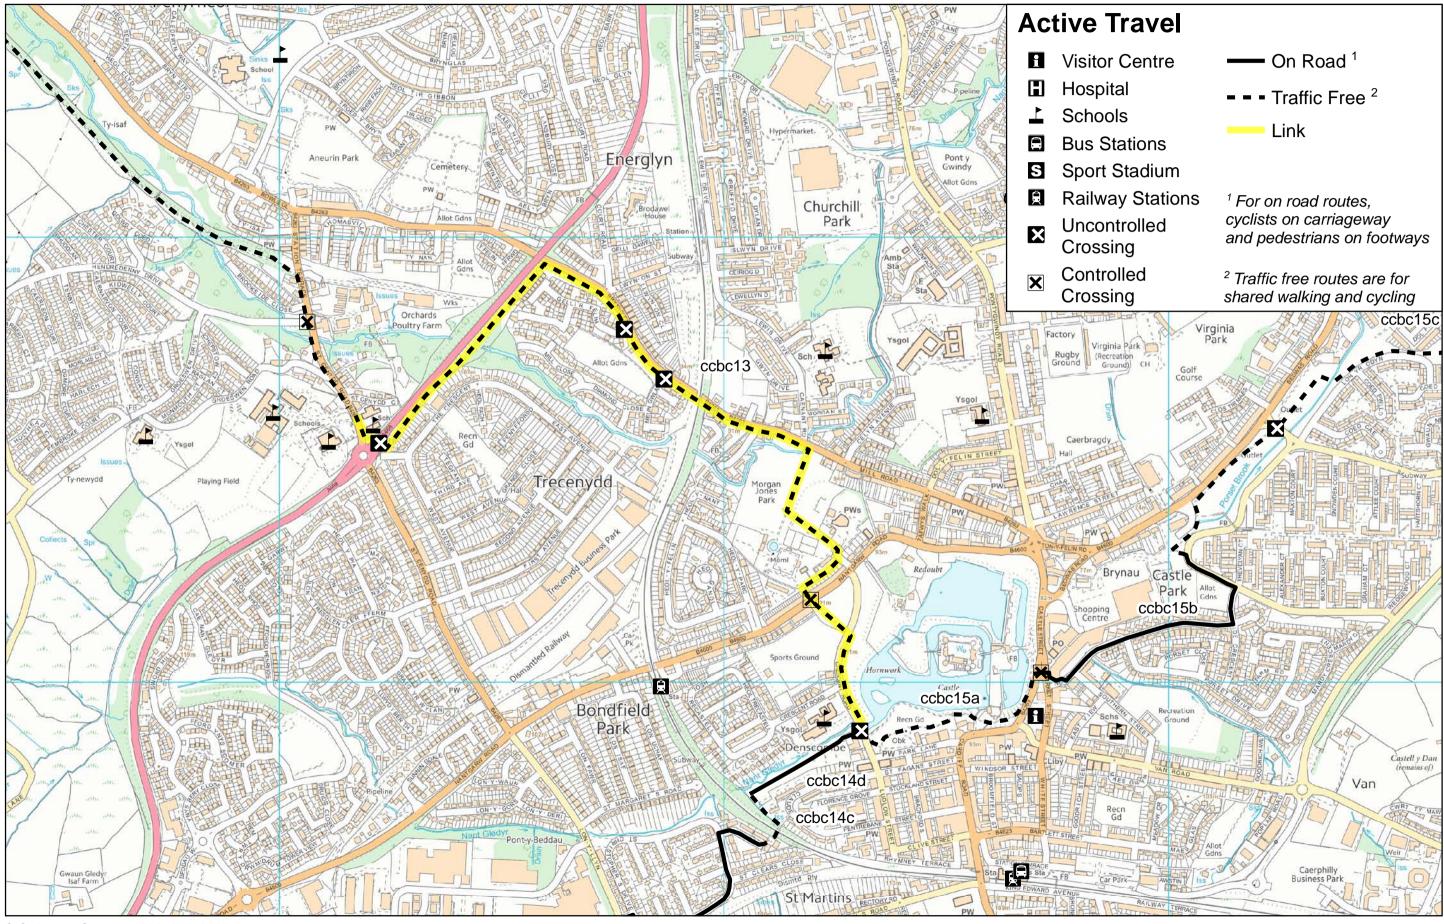

### Link 13. St Cenydd Comprehensive School to Caerphilly Town Centre.

Link 14. Boundary of Caerphilly County Borough along NCN route 4 to Caerphilly Town Centre. Section a to Section d

Link 15 (Map 1 of 3). Caerphilly Town Centre to Machen via Bedwas and Trethomas. Section a to Section g

Link 15 (Map 2 of 3). Caerphilly Town Centre to Machen via Bedwas and Trethomas. Section a to Section g

Link 15 (Map 3 of 3). Caerphilly Town Centre to Machen via Bedwas and Trethomas. Section a to Section g