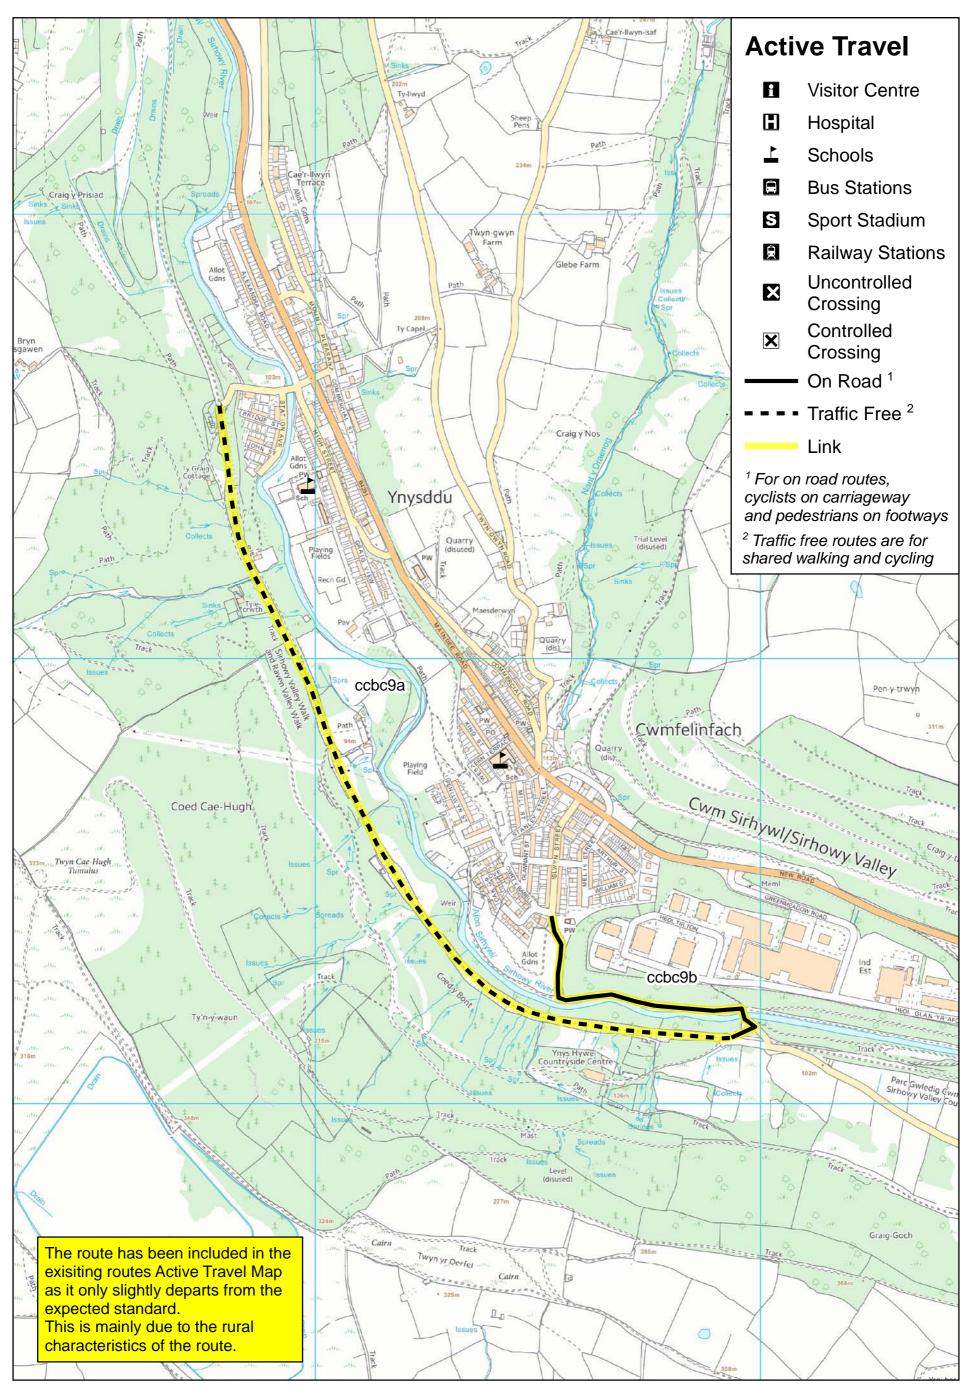

homas               |



#### Link 1. Bute Town to Rhymney Rail Station. Section a and Section b





Link 2. Rhymney Rail Station to Abertysswg via Rhymney Comprehensive. Link 2g. Pontlottyn to Rhymney Comprehensive School (SRIC). Sections a to f and Section g



#### Link 3. New Tredegar North and South to Tirphil Rail Station and Village Centre. Sections a to d





#### Link 4. Aberbargoed to Bargoed Rail Station/Bargoed Town Centre . Link 4b. Bargoed Town Centre to Pengam Sections a and Section b









#### Link 6. Nelson to Penallta Industrial Park/Tredomen Business Park.





#### Link 7. Ystrad Mynach Town Centre to Hengoed Rail Station.





#### Link 8. Hengoed Rail Station to Wyllie. Section a to Section c





#### Link 9. Ynysddu to Cwmfelinfach. Sections a to Section b





#### Link 10. Wattsville to Crosskeys. Section a to Section d



© Ordnance Survey 100025372, 2015



#### Link 11. Crosskeys via Risca to Pontymister. Section a to Section f





#### Link 12 (Map 1 of 2) Senghenydd to St Cenydd Comprehensive School (Caerphilly)





### Link 12 (Map 2 of 2) Senghenydd to St Cenydd Comprehensive School (Caerphilly)





### Link 13. St Cenydd Comprehensive School to Caerphilly Town Centre.





Link 14. Boundary of Caerphilly County Borough along NCN route 4 to Caerphilly Town Centre. Section a to Section d





Link 15 (Map 1 of 3). Caerphilly Town Centre to Machen via Bedwas and Trethomas. Section a to Section g





Link 15 (Map 2 of 3). Caerphilly Town Centre to Machen via Bedwas and Trethomas. Section a to Section g





Link 15 (Map 3 of 3). Caerp